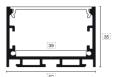

### **Curve surface mounted** 15mm

| Product name         | Alupro LED profile curve surface mounted 8mm |  |  |
|----------------------|----------------------------------------------|--|--|
| Color                | Aluminium, white and black                   |  |  |
| Length               | 2m                                           |  |  |
| Width                | 17,2mm                                       |  |  |
| Height               | 15,3mm                                       |  |  |
| Max. LED strip power | 14,4 W/m                                     |  |  |

#### PROFILES AND ENDCAPS White Black Aluminium 2.01.0611 2.01.1296 2.01.1297 Alupro LED profile curve aluminium 2m surface mounted 15mm 2.01.0618 2.01.1304 2.01.1305 Alupro LED profile curve endcap closed for profile 2m surface mounted 15mm 2.01.1309 2.01.0617 2.01.1308 Alupro LED profile curve endcap open for profile 2m surface mounted 15mm