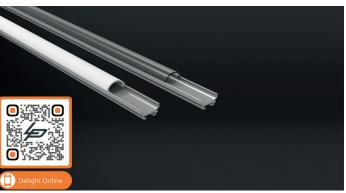

## **XLW Plus**

| Product name         | Alupro LED profile XLW |  |
|----------------------|------------------------|--|
| Color                | Aluminium              |  |
| Length               | 2,5m                   |  |
| Width                | 50mm                   |  |
| Height               | 35mm                   |  |
| Max. LED strip power | 28W/m                  |  |

### PROFILES AND ENDCAPS

| Article Number | Product Name                                                                         |
|----------------|--------------------------------------------------------------------------------------|
| 2.01.1038      | Alupro Plus XLW LED profile + cover PC opal 2.5m                                     |
| 2.01.1039      | Alupro Plus XLW LED profile endcap closed (2 pieces for surface mounted profile)     |
| 2.01.1040      | Alupro Plus XLM LED profile mounting clip (suitable for surface or pendant mounting) |
| 2.01.1041      | Alupro Plus XLM suspension cable set 2m                                              |
|                |                                                                                      |