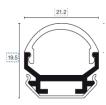

## Alupro LED profile **Original**

| Product name         | Alupro LED profile Original |  |
|----------------------|-----------------------------|--|
| Color                | Aluminium                   |  |
| Length               | 2m                          |  |
| Width                | 21,2mm                      |  |
| Height               | 19,5mm                      |  |
| Max. LED strip power | 14,4W/m                     |  |
| PROFILES AND ENDCAPS |                             |  |

| Article No. | Product Name                         |  |
|-------------|--------------------------------------|--|
| 2.01.0489   | Alupro LED profile aluminium 2m      |  |
| 2.01.0490   | Alupro LED cover PMMA opal 2m        |  |
| 2.01.0491   | Alupro LED cover PMMA transparent 2m |  |
| 2.01.0492   | Alupro LED Endcap closed             |  |
| 2.01.0493   | Alupro LED Endcap open               |  |
| 2.01.0494   | Alupro LED Mounting clip             |  |
| 2.01.0495   | Alupro LED Connector aluminium       |  |