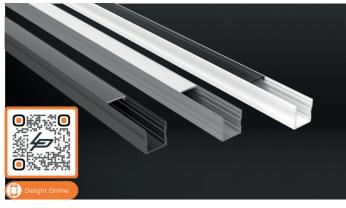

### Alupro LED profile

### **Curve surface mounted** 15mm

| Product name         | Alupro LED profile curve surface mounted 8mm |  |  |
|----------------------|----------------------------------------------|--|--|
| Color                | Aluminium, white and black                   |  |  |
| Length               | 2m                                           |  |  |
| Width                | 17,2mm                                       |  |  |
| Height               | 15,3mm                                       |  |  |
| Max. LED strip power | 14,4 W/m                                     |  |  |

#### PROFILES AND ENDCAPS White Black Aluminium 2.01.0611 2.01.1296 2.01.1297 Alupro LED profile curve aluminium 2m surface mounted 15mm 2.01.0618 2.01.1304 2.01.1305 Alupro LED profile curve endcap closed for profile 2m surface mounted 15mm 2.01.1309 2.01.0617 2.01.1308 Alupro LED profile curve endcap open for profile 2m surface mounted 15mm