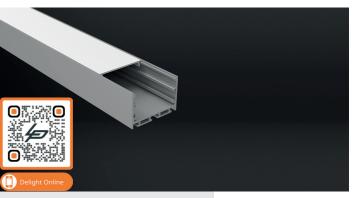

## Curve surface mounted 8mm

| Product name         | Alupro LED profile curve surface mounted 8mm |  |
|----------------------|----------------------------------------------|--|
| Color                | Aluminium, white and black                   |  |
| Length               | 2m                                           |  |
| Width                | 17,2mm                                       |  |
| Height               | 8mm                                          |  |
| Max. LED strip power | 14,4 W/m                                     |  |

### PROFILES AND ENDCAPS

| I NOT ILLO AND | LINDCALO  |           |                                                                           |
|----------------|-----------|-----------|---------------------------------------------------------------------------|
| Aluminium      | White     | Black     |                                                                           |
| 2.01.0609      | 2.01.1294 | 2.01.1295 | Alupro LED profile curve aluminium 2m surface mounted 8mm                 |
| 2.01.0615      | 2.01.1302 | 2.01.1303 | Alupro LED profile curve endcap closed for profile 2m surface mounted 8mm |
| 2.01.0614      | 2.01.1306 | 2.01.1307 | Alupro LED profile curve endcap open for profile 2m surface mounted 8mm   |
|                |           |           |                                                                           |