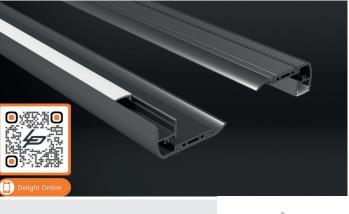

# Aupro LED profile **Stairs R Plus**

| Product name   |         | Alupro LED profile Stairs R Plus                  |                                          |  |
|----------------|---------|---------------------------------------------------|------------------------------------------|--|
| Color          |         | Black                                             |                                          |  |
| Length         |         | 2m                                                |                                          |  |
| Width          |         | 65mm                                              |                                          |  |
| Height         |         | 27,5mm                                            |                                          |  |
| Max. LED strip | power   | 14,4 W/m                                          |                                          |  |
| PROFILES AND   | ENDCAPS |                                                   |                                          |  |
| Aluminium      | White   | Black                                             |                                          |  |
| -              | -       | 2.01.1020                                         | Alupro LED profile Stairs R Plus + cover |  |
| -              | -       | 2.01.1021 Alupro LED profile Stairs R Plus endcap |                                          |  |

PC opal surface mounted 2m

Alupro LED profile Stairs R Plus endcap (2 pieces, 1 open, 1 closed) for profile surface mounted