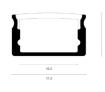

## Curve surface mounted 8mm

| Product name         | Alupro LED profile curve surface mounted 8mm |  |
|----------------------|----------------------------------------------|--|
| Color                | Aluminium, white and black                   |  |
| Length               | 2m                                           |  |
| Width                | 17,2mm                                       |  |
| Height               | 8mm                                          |  |
| Max. LED strip power | 14,4 W/m                                     |  |

### **Curve surface mounted** 15mm

| Product name         | Alupro LED profile curve surface mounted 8mm |  |  |
|----------------------|----------------------------------------------|--|--|
| Color                | Aluminium, white and black                   |  |  |
| Length               | 2m                                           |  |  |
| Width                | 17,2mm                                       |  |  |
| Height               | 15,3mm                                       |  |  |
| Max. LED strip power | 14,4 W/m                                     |  |  |