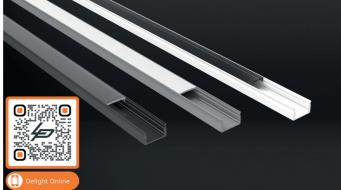

Alupro LED profile

## Curve surface mounted 8mm

| Product name         | Alupro LED profile curve surface mounted 8mm |  |
|----------------------|----------------------------------------------|--|
| Color                | Aluminium, white and black                   |  |
| Length               | 2m                                           |  |
| Width                | 17,2mm                                       |  |
| Height               | 8mm                                          |  |
| Max. LED strip power | 14,4 W/m                                     |  |

### PROFILES AND ENDCAPS

| I NOT ILLO AND | LINDCALO  |           |                                                                           |
|----------------|-----------|-----------|---------------------------------------------------------------------------|
| Aluminium      | White     | Black     |                                                                           |
| 2.01.0609      | 2.01.1294 | 2.01.1295 | Alupro LED profile curve aluminium 2m surface mounted 8mm                 |
| 2.01.0615      | 2.01.1302 | 2.01.1303 | Alupro LED profile curve endcap closed for profile 2m surface mounted 8mm |
| 2.01.0614      | 2.01.1306 | 2.01.1307 | Alupro LED profile curve endcap open for profile 2m surface mounted 8mm   |
|                |           |           |                                                                           |